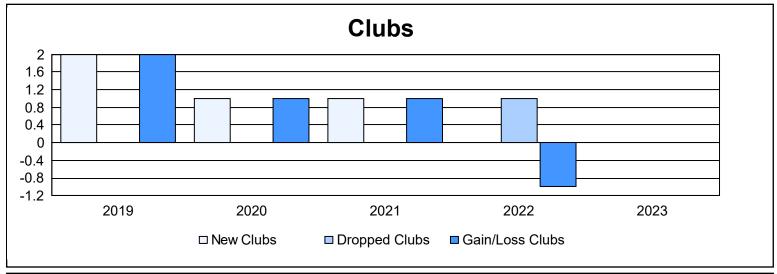

District 111WR As of June 2023 Cumulative

| Year      | New<br>Clubs | Dropped<br>Clubs | Gain/<br>Loss<br>Clubs | New<br>Members | Charter<br>Members | Reinstate<br>Members | Transfer<br>Members | Total<br>Member<br>Added | Total<br>Members<br>Dropped | Gain/<br>Loss<br>Members |
|-----------|--------------|------------------|------------------------|----------------|--------------------|----------------------|---------------------|--------------------------|-----------------------------|--------------------------|
| 2018-2019 | 2            | 0                | 2                      | 120            | 46                 | 1                    | 4                   | 171                      | 108                         | 63                       |
| 2019-2020 | 1            | 0                | 1                      | 93             | 31                 | 1                    | 3                   | 128                      | 134                         | -6                       |
| 2020-2021 | 1            | 0                | 1                      | 85             | 20                 | 2                    | 4                   | 111                      | 120                         | -9                       |
| 2021-2022 | 0            | 1                | -1                     | 75             | 0                  | 0                    | 4                   | 79                       | 147                         | -68                      |
| 2022-2023 | 0            | 0                | 0                      | 129            | 0                  | 0                    | 6                   | 135                      | 123                         | 12                       |
| Average   | 1            | 0                | 1                      | 100            | 19                 | 1                    | 4                   | 125                      | 126                         | -2                       |